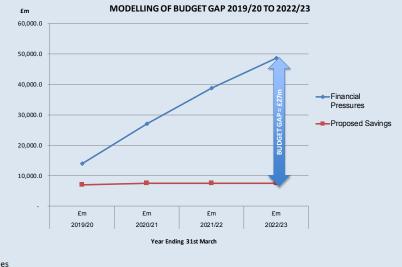

# The tables below show the Medium Term Financial Projections (MTFP) and the risks facing the Council.

#### MTFP Scenario

|                               | 2019/20 | 2020/21 | 2021/22 | 2022/23 | Total    |
|-------------------------------|---------|---------|---------|---------|----------|
|                               | £'000   | £'000   | £'000   | £'000   | £'000    |
| Financial Pressures           | 13,656  | 12,499  | 11,484  | 9,721   | 47,359   |
| Transfer to/ (from) reserves  | 300     | 600     | 300     | 0       | 1,199    |
| Funding (Increase)/ Reduction | (2,030) | 0       | 0       | 0       | (2,031)  |
| Budget Requirement Reduction  | 11,926  | 13,099  | 11,784  | 9,721   | 46,529   |
| Increase in Ctax/tax base     | (5,623) | (1,994) | (2,010) | (2,026) | (11,652) |
| Savings                       | (6,958) | (564)   | (35)    | 0       | (7,558)  |
| Budget Gap                    | (655)   | 10,541  | 9,739   | 7,695   | 27,320   |