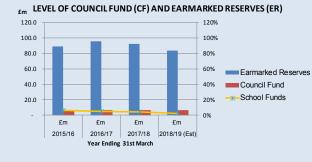

### Level of Council Fund (CF) and Earmarked Reserves (ER)

#### Modelling of Budget Gap 2019/20 to 2022/23

|                    | 2015/16 | 2016/17 | 2017/18 | 2018/19 (Est) |
|--------------------|---------|---------|---------|---------------|
|                    | £m      | £m      | £m      | £m            |
| Earmarked Reserves | 88.9    | 95.8    | 92.5    | 83.7          |
| Council Fund       | 6.5     | 6.5     | 6.5     | 6.5           |
| School Funds       | 5.9     | 4.8     | 3.9     | 1.9           |