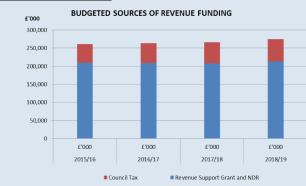

#### Budgeted Sources of Funding

| Total Revenue Funding         | 2015/16<br>£'000 | 2016/17<br>£'000 | 2017/18<br>£'000 | 2018/19<br>£'000 |
|-------------------------------|------------------|------------------|------------------|------------------|
| Revenue Support Grant and NDR | 209,254          | 209,142          | 208,250          | 212,790          |
| Council Tax                   | 52,117           | 54,796           | 58,122           | 61,806           |

#### Budgeted Revenue Funding Split